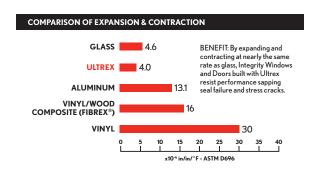

### Low Thermal Expansion

Ultrex remains stable in extreme temperatures and expands at nearly the same rate as glass, resulting in windows that resist performance sapping seal failure and stress cracks.