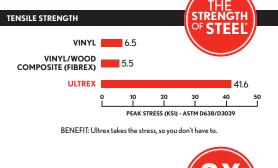

materia with an acrylic finish patented over 20 years ago when Integrity pioneered the fiberglass windows and door category. We have led the category ever since with a commitment to products that are tough, smart, long lasting and worry-free.



# PIONEERS OF PERFORMANCE

Ultrex®, quite possibly the perfect building material, outperforms roll-form aluminum, vinyl and vinyl/wood composites in virtually every measurable category.

### Low Thermal Expansion

Ultrex remains stable in extreme temperatures and expands at nearly the same rate as glass, resulting in windows that resist performance sapping seal failure and stress cracks.



# The Beauty of Strength

Ultrex is eight times stronger than vinyl and has the tensile strength of steel, staying true and resisting sagging year after year.





 $\label{eq:BENEFIT: Extreme stability means consistent performance and operation.}$ 

### Ultrex Can Take the Heat

Ultrex is cured and will not melt or lose its true shape, even when exposed to extreme temperatures of up to 285° F.



### Best in Class Finish

Ultrex was the **first and only** fiberglass finish to be verified to any of AAMA's voluntary finish specifications for fiber reinforced thermoset profiles (fiberglass). The Ultrex patented acrylic cap finish is verified AAMA 623-10 and 624-10, and has passed the AAMA 625-10 lab based performance test protocols; 625-10 outdoor weathering test protocols are in process.



# ULTREX COMPETITION





The Ultrex finish is up to three times thicker than the competition.



# Strong Options to Fit Your Needs

All Ultrex Series windows