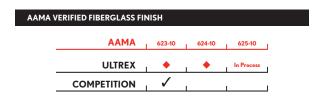

### Best in Class Finish

Ultrex was the **first and only** fiberglass finish to be verified to any of AAMA's voluntary finish specifications for fiber reinforced thermoset profiles (fiberglass). The Ultrex patented acrylic cap finish is verified AAMA 623-10 and 624-10, and has passed the AAMA 625-10 lab based performance test protocols; 625-10 outdoor weathering test protocols are in process.

# ULTREX COMPETITION

The Ultrex finish is up to three times thicker than the competition.