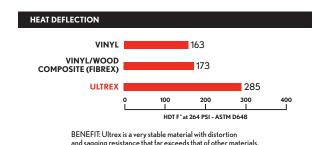

### Ultrex Can Take the Heat

Ultrex is cured and will not melt or lose its true shape, even when exposed to extreme temperatures of up to 285° F.