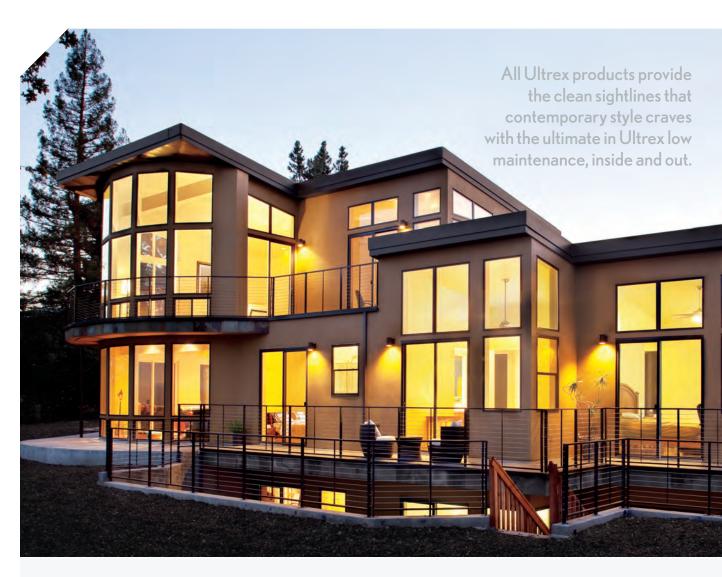

Inside and out, Integrity's All Ultrex product series offers the strength of Ultrex® pultruded fiberglass, a material patented over 20 years ago when Integrity pioneered the fiberglass windows and door category. We continue to be industry leaders with durable, stable, low-maintenance and energy-efficient products. But the real beauty of this product line is that it's as elegant as it is tough, with sleek fiberglass construction in a variety of popular styles.

# Strong Options to Fit Your Needs

All Ultrex Series windows and doors come in a full range of styles. Customize your project with a variety of options including colors, divided lites and hardware choices.