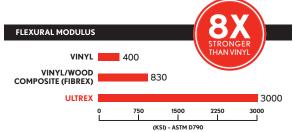

# The Beauty of Strength

Ultrex is eight times stronger than vinyl and has the tensile strength of steel, staying true and resisting sagging year after year.

 $\label{eq:BENEFIT: Extreme stability means consistent performance and operation.}$ 